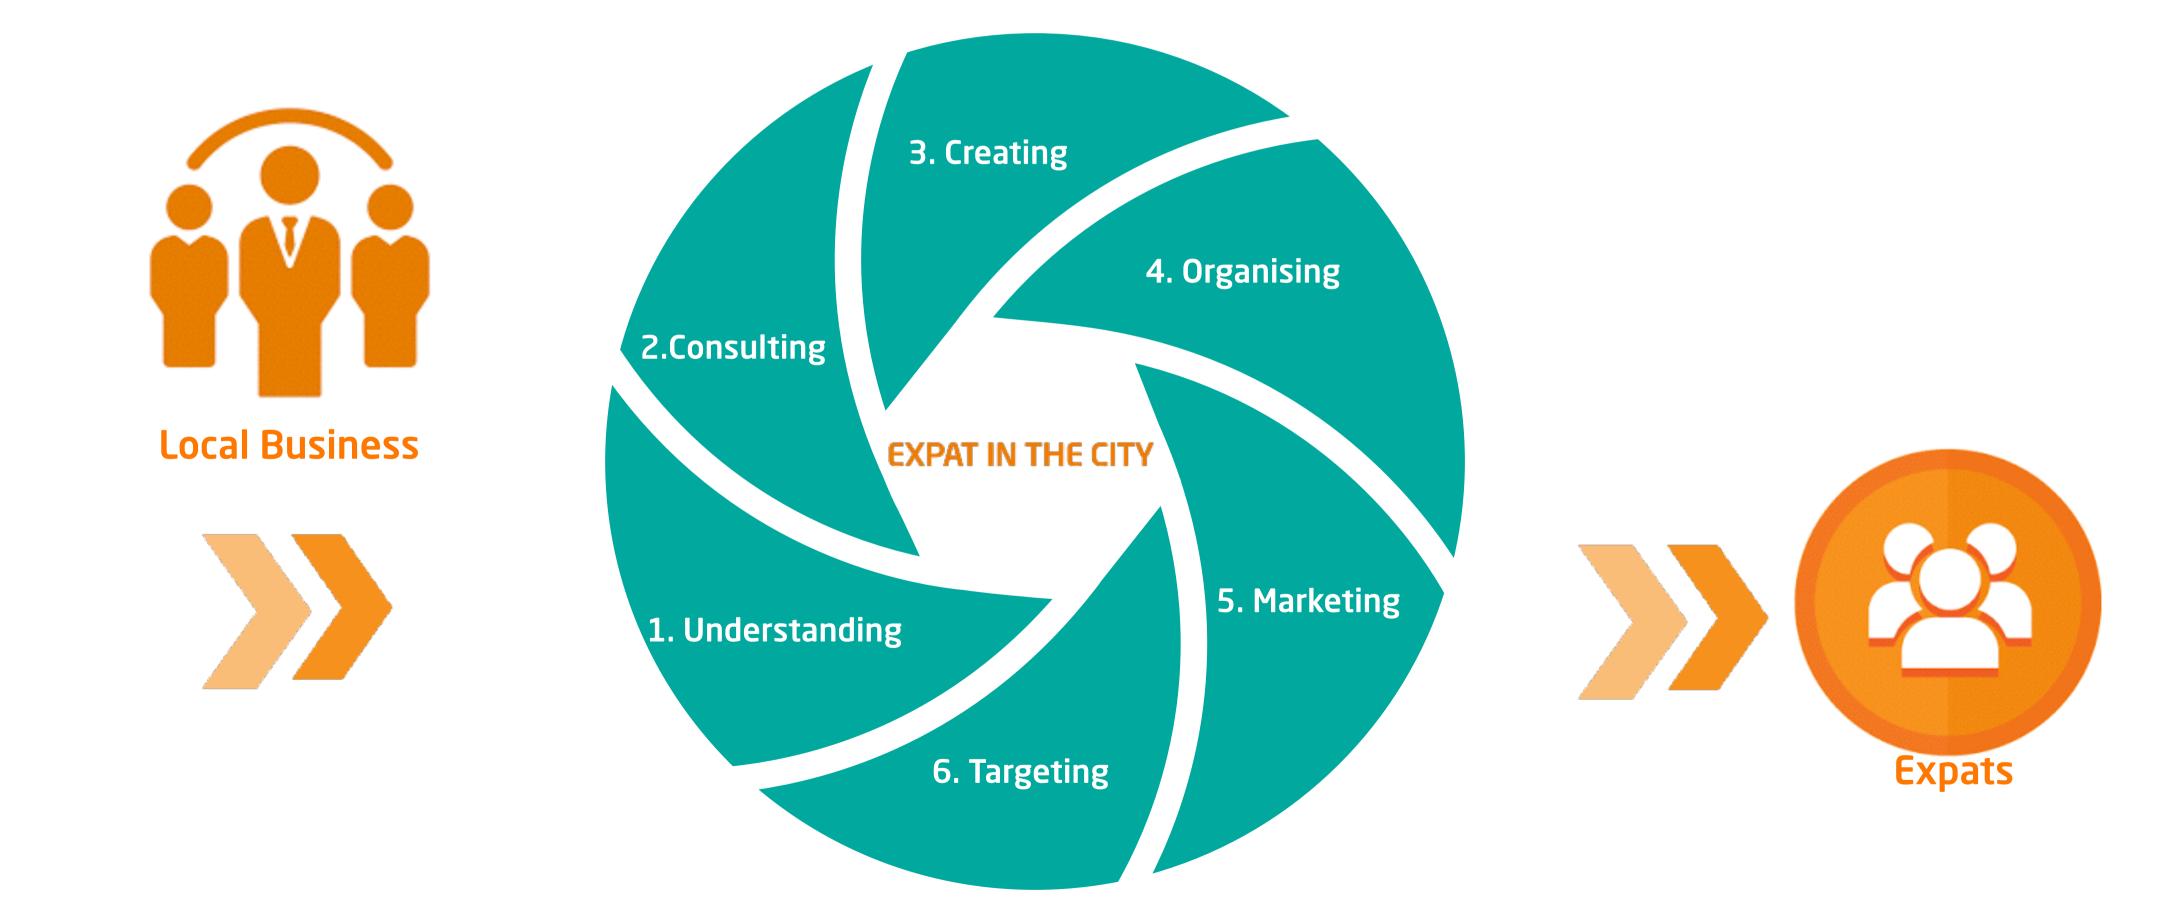

### • Website

Expat service directory Your Event promotion Advertorial

- Webinars
- Sponsored content and blogs
- Expat in the City Newsletter
- Social Media marketing

- Expert talk
- Promotional event
- Turnkey event
- Expat in the City Fair

### Consultancy

### About Expat in the city

Expat in the City is an English-language platform and agency dedicated to connect local businesses and services with internationals living in Munich.

In addition to showcasing Munich's businesses and their services for expats in the context of the annual Expat in the City Fair , our portfolio includes promotional and marketing services to help local and international businesses reach out to the expat community in Munich: anytime, anywhere.